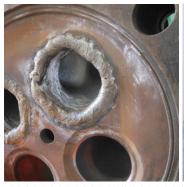

#### NiFe type cast iron electrode designed for critical applications.

Preferred solution of companies specialized in reconditioning worn and broken components of marine engines. Used for applications in workshop and also for emergency repairs on site inside the vessel.

#### MAIN APPLICATIONS

- Rebuilding of grooves on pistons
- Repair of cracks and/or rebuilding of worn areas on various components such as piston skirts, cylinder heads, flanges, transmission wheels, covers and frames, etc
- Dissimilar joining of new seat ring with housing on
- Rebuilding of valve seat pockets on cylinder head/cover
- Repair of casting defects